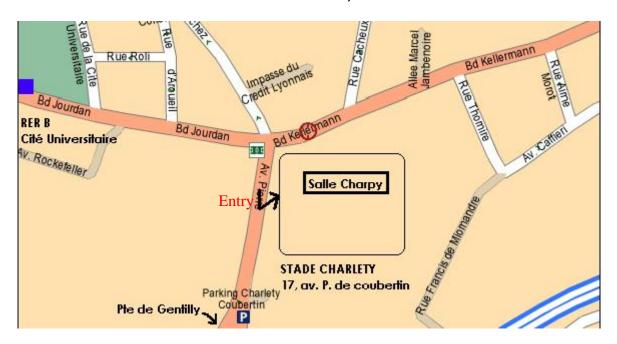

# CHARLETY STADIUM- Charpy Room 17, avenue Pierre de Coubertin 75013 PARIS

To go to the Charlety Stadium: take the RER line B University Cité station or Tramway T3 or the buses number 21, 67 and 88.

INFO-Line: +33 6 63 98 65 74